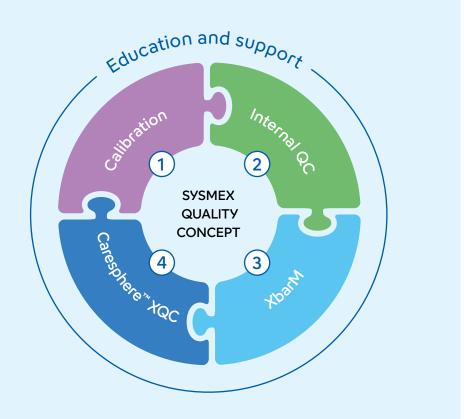

## The Sysmex quality concept for best haematology analyser performance

For the haematology laboratory work area, Sysmex offers a holistic approach to high-quality results and an efficient workflow by combining dedicated hardware, reagents, software solutions and a comprehensive set of quality control tools – the Sysmex quality concept.

This Sysmex quality concept covers a range of interlocking components for quality control that continuously help to ensure and maintain the reliability of analysis results, giving users full confidence at all times.

More information on the individual components you can find overleaf.

Know more. Decide with confidence. Act faster.

QUALITY

CONTROL

EN.C.04/25

More information on our QC services you can find on our webpages www.sysmex-europe.com/QC Register for our online training courses using our Sysmex Caresphere Academy at caresphere-academy.com